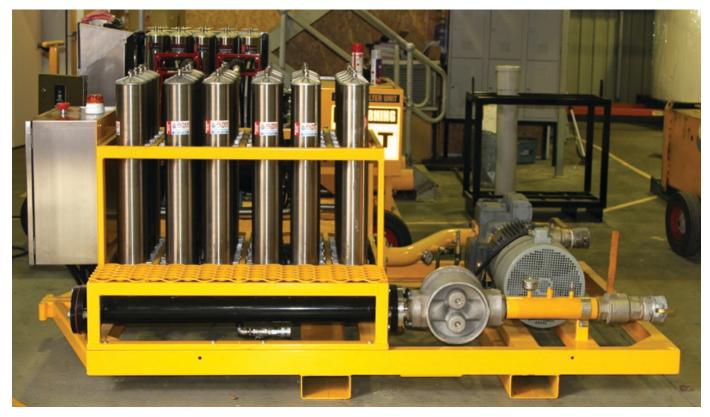

# **FM42444 Bulk Diesel Filtration Unit**

#### **Features**

- 415V 32A inlet
- Flow rate 900 litre/min
- Fitted with pressure relief valve
- Pressure gauge on the inlet and outlet
- Element change light
- Pressure differential switch
- Emergency stop button
- Live sample point on the inlet and outlet

## **Filters**

• 24 x FM3204 industrial filter units.

#### **Function**

This bulk diesel unit can be used to filter fuel contaminated with dust, rust, airborne contaminants, fungi and bacteria where the tanks have been treated with a biocide.

This unit can also be used as a remote filling station where fuel cleanliness cannot be guaranteed.