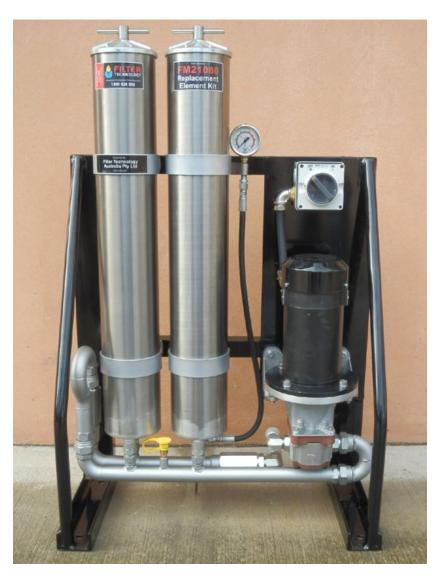

# **FM40246 Bypass Filtration Unit**

## **Function**

The FM40246 is designed to be a self-contained unit, this also gives flexibility to where the unit can be mounted.

The unit draws oil from the plant through the pump to the FTA filters and back to the plant.

## **Features**

- Self-contained unit.
- Independent isolation.

#### **Filters**

• 2 x FM3204 industrial filter housing.

## Mounting

Heavy duty powder coated frame.

## The unit is fitted with:

- 5 bar relief to protect against pressure spikes.
- Pressure gauge to indicate filter housing pressure.
- Live sample point.

#### **Electrics**

• The unit is fitted with a control box.