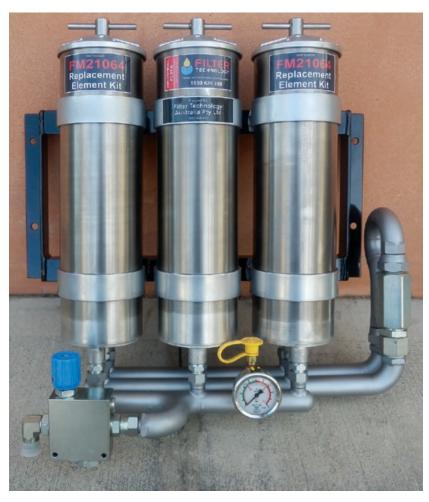

### **Features**

- Fitted with a pressure compensating flow control regulator on the inlet to the filters.
- Filter system operating pressure
  3.1 3.5 bar (45 50 psi).
- 5 bar check valve to protect the filters from pressure spikes.
- Pressure gauge to indicate filter housing pressure.
- Suitable for systems up to 800 litres (215 gallons).
- Live sample point.

#### **Filters**

• 3 x FM3202 industrial filter housing.

## Mounting

Heavy duty powder coated frame.

#### **Flow**

4.5 litre/min (1.2 gal/min).

| FM40325 Dimensions             |         |         |
|--------------------------------|---------|---------|
|                                | Metric  | US      |
| Height                         | 650 mm  | 25.6″   |
| Width                          | 600 mm  | 23.6″   |
| Depth                          | 300 mm  | 11.8″   |
| Weight                         | 35 kg   | 77.1 lb |
| Max Pressure                   | 5 bar   | 72 psi  |
| Recommended operating pressure | 3.5 bar | 51 psi  |