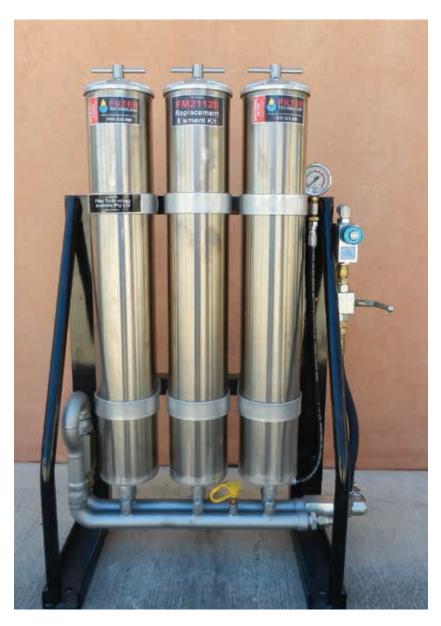

# FM40345 Hydraulic Bypass Filtration Unit

## Designed to suit large hydraulic systems on face shovels and excavators

#### **Features**

- Fitted with a pressure compensating flow control regulator on the inlet to the filters.
- Filter system operating pressure
  3.1 3.5 bar (45 50 psi).
- 5 bar check valve to protect the filters from pressure spikes.
- Pressure gauge to indicate filter housing pressure.
- Suitable for systems up to 4000 litres (1056 gallons).
- Live sample point.
- Ball valve that enables you to isolate the unit.
- Non-Return Valve on Outlet

#### **Filters**

• 3 x FM3204 industrial filter housing.

#### Mounting

Heavy duty powder coated frame.