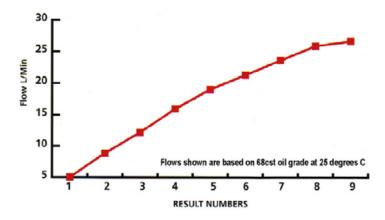

## FM40430 Flow Rates

| Result | Line in pressure |     | Line out flow |         |
|--------|------------------|-----|---------------|---------|
|        | bar              | psi | L/min         | gals/hr |
| 1      | 1.38             | 20  | 5.00          | 66      |
| 2      | 2.07             | 30  | 8.80          | 117     |
| 3      | 2.76             | 40  | 12.16         | 162     |
| 4      | 3.45             | 50  | 15.96         | 212     |
| 5      | 4.14             | 60  | 19.00         | 253     |
| 6      | 4.83             | 70  | 21.28         | 283     |
| 7      | 5.52             | 80  | 23.56         | 314     |
| 8      | 6.21             | 90  | 25.84         | 344     |
| 9      | 6.89             | 100 | 26.60         | 355     |