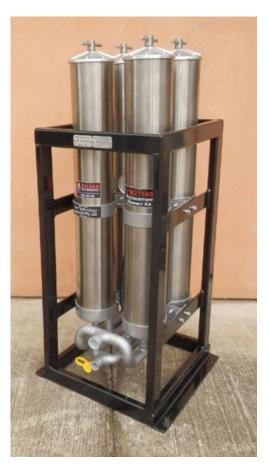

## FM40430 Filtration Unit

| Dimensions                 | Metric  | US      |
|----------------------------|---------|---------|
| Height                     | 700 mm  | 27.5"   |
| Depth                      | 410 mm  | 16.125" |
| Width                      | 430 mm  | 17.0"   |
| Weight                     | 130 kg  | 290 lb  |
| Maximum Pressure           | 5 bar   | 72 psi  |
| Rec. Operating<br>Pressure | 3.5 bar | 50 psi  |

The FM40430 Filtration system is a purpose built system designed to be fitted to large haul trucks, dozers and stationary engines.

This system can also be fitted to most diesel engines with a sump capacity between 100 litres and 400 litres. The FM40430 system includes 4 x FM3003 filters fitted to a protective mounting frame and 2 x manifolds fitted with quick release couplings for inlet and outlets enabling quick installation of the system.