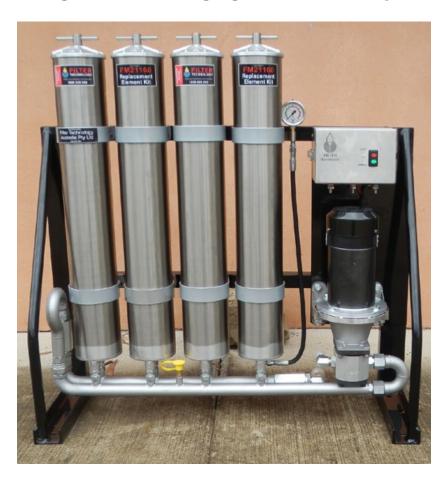

# **FM40446 Bypass Oil Filtration Unit**

### **Features**

- Self-contained unit.
- Independent isolation.

#### **Filters**

• 4 x FM3204 industrial filter housing.

## **Mounting**

• Heavy duty powder coated frame.

#### The unit is fitted with:

- 5 bar relief to protect against pressure spikes.
- Pressure gauge to indicate filter housing pressure.
- Live sample point.

#### **Electrics**

• The unit is fitted with a control box.

#### **Function**

The FM40446 is designed to be a self-contained unit, this also gives flexibility to where the unit can be mounted.

The unit draws oil from the pan through the pump to the FTA filters and back to the pan.