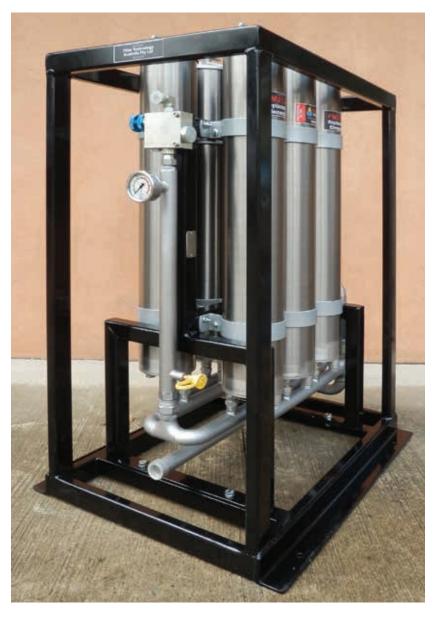

# FM40645 Hydraulic Bypass Filtration Unit

# Designed to suit large hydraulic systems on face shovels and diggers

### **Features**

- Fitted with a pressure compensating flow control regulator on the inlet to the filters.
- Filter system operating pressure
  3.1 3.5 bar (45 50 psi).
- 5 bar check valve to protect the filters from pressure spikes.
- Pressure gauge to indicate filter housing pressure.
- Suitable for systems up to 10,000 litres (2641 gallons).
- Live sample point.
- Non-Return Valve on Outlet

#### **Filters**

• 6 x FM3204 industrial filter housing.

### **Mounting**

Heavy duty powder coated frame.

#### **Flow**

• 24 - 27 litre/min (6.3 - 7.1 gal/min).

| FM40645 Dimensions             |         |        |
|--------------------------------|---------|--------|
|                                | Metric  | US     |
| Height                         | 1150 mm | 45.2″  |
| Width                          | 500 mm  | 19.7″  |
| Depth                          | 750 mm  | 33.0″  |
| Weight                         | 130 kg  | 286 lb |
| Max Pressure                   | 5 bar   | 72 psi |
| Recommended operating pressure | 3.5 bar | 51 psi |