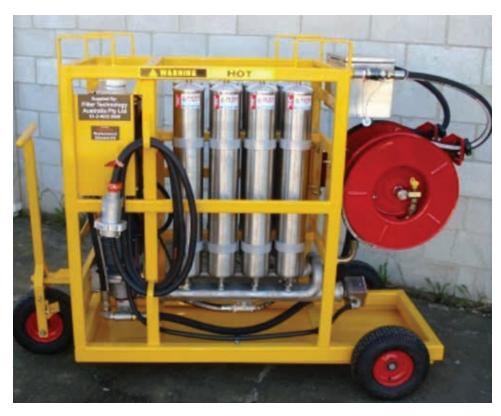

# FM60862 Hydraulic Filtration Unit

## Mobile unit designed to suit kidney looping plant hydraulics systems

#### **Features:**

- Pressure driven variable drive.
- Heater mounted under the filter housings.
- Element change light
- Fork lift lugs to allow easy movement.
- Two hose reels with 8 metres of ¾" hose on the inlet and return reel.
- Tool box for fittings.
- Hose stored on quick release couplings on the machine.
- Mounted on a heavy duty, powder coated frame
- 3 Silicone filled wheels

#### Filters:

 8 x FM3204 industrial filter units